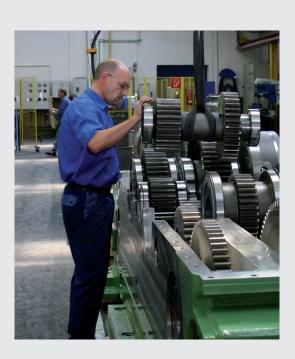

#### Refurbishment and retrofit

Your drives should be regularly refurbished to ensure high system availability. With an refurbishment by DESCH, we make all our know-how and industry experience from 113 years available to you:

- Disassembly of the gear unit and cleaning
- Expert opinion, surveying, testing and preparation of a detailed test report
- Constructive testing of optimization / modernization
- Spare parts procurement / production of new components
- Assembly using new wear parts (bearings, screws, seals, ...)
- Test run according to defined parameters before delivery
- Recording of the work carried out
- On request mounting and dismounting of the gearbox from the machine - commissioning support